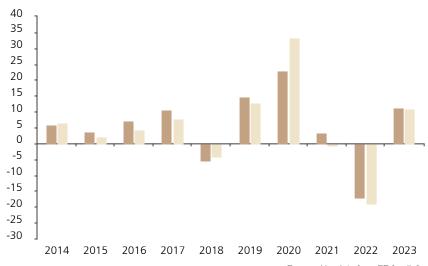

## **Past Performance**

This chart shows the fund's performance as the percentage loss or gain per year over the last 10 years against its benchmark.

Powered by data from FE fundinfo

|         | 2014 | 2015 | 2016 | 2017 | 2018 | 2019 | 2020 | 2021 | 2022  | 2023 |
|---------|------|------|------|------|------|------|------|------|-------|------|
| Fund    | 5.8  | 3.6  | 7.4  | 10.7 | -5.5 | 14.7 | 22.9 | 3.4  | -16.9 | 11.3 |
| Index * | 6.7  | 2.3  | 4.5  | 8.0  | -4.1 | 13.0 | 33.4 | -0.4 | -19.1 | 10.9 |

The chart shows how much the Fund increased or decreased in value as a percentage in each year, net of charges (excluding entry charge), and net of tax.

The Sub-Fund was launched in 2004. The Class was launched in 2011.

\* Index - Refinitiv Global Convertible Index -Global Vanilla Hedged EUR