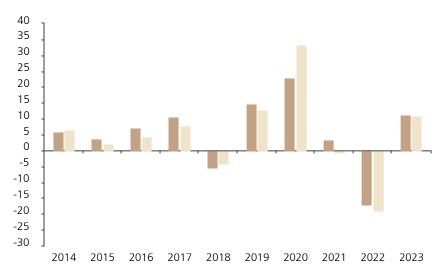

## **Past Performance**

This chart shows the fund's performance as the percentage loss or gain per year over the last 10 years against its benchmark.

The chart shows how much the Fund increased or decreased in value as a percentage in each year, net of charges (excluding entry charge), and net of tax.

## Performance in the past is not a reliable indicator of future results.

The chart shows the class's investment returns calculated as percentage year-end over year-end change of the class net asset value. In general any past performance takes account of all ongoing charges, but not the entry charge.

The Sub-Fund was launched in 2004. The Class was launched in 2011.

\* Index - Refinitiv Global Convertible Index - Global Vanilla Hedged EUR

|         | 2014 | 2015 | 2016 | 2017 | 2018 | 2019 | 2020 | 2021 | 2022  | 2023 |
|---------|------|------|------|------|------|------|------|------|-------|------|
| Fund    | 5.8  | 3.6  | 7.4  | 10.7 | -5.5 | 14.7 | 22.9 | 3.4  | -16.9 | 11.3 |
| Index * | 6.7  | 2.3  | 4.5  | 8.0  | -4.1 | 13.0 | 33.4 | -0.4 | -19.1 | 10.9 |