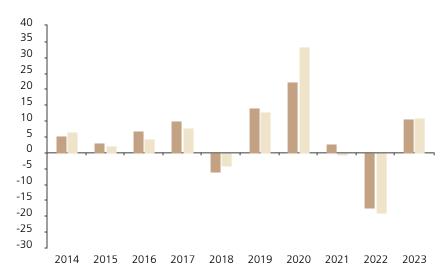

## **Past Performance**

This chart shows the fund's performance as the percentage loss or gain per year over the last 10 years against its benchmark.

The chart shows how much the Fund increased or decreased in value as a percentage in each year, net of charges (excluding entry charge), and net of tax.

## Performance in the past is not a reliable indicator of future results.

The chart shows the class's investment returns calculated as percentage year-end over year-end change of the class net asset value. In general any past performance takes account of all ongoing charges, but not the entry charge.

The Sub-Fund was launched in 2004. The Class was launched in 2010.

\* Index - Refinitiv Global Convertible Index - Global Vanilla Hedged EUR

|         | 2014 | 2015 | 2016 | 2017 | 2018 | 2019 | 2020 | 2021 | 2022  | 2023 |
|---------|------|------|------|------|------|------|------|------|-------|------|
| Fund    | 5.3  | 3.1  | 6.8  | 10.1 | -6.0 | 14.1 | 22.3 | 2.9  | -17.4 | 10.7 |
| Index * | 6.7  | 2.3  | 4.5  | 8.0  | -4.1 | 13.0 | 33.4 | -0.4 | -19.1 | 10.9 |