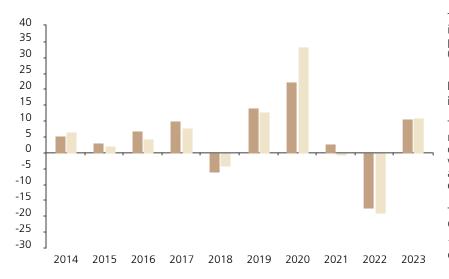

## **Past Performance**

This chart shows the fund's performance as the percentage loss or gain per year over the last 10 years against its benchmark.

The chart shows how much the Fund increased or decreased in value as a percentage in each year, net of charges (excluding entry charge), and net of tax.

## Performance in the past is not a reliable indicator of future results.

The chart shows the class's investment returns calculated as percentage year-end over year-end change of the class net asset value. In general any past performance takes account of all ongoing charges, but not the entry charge.

The Sub-Fund was launched in 2004. The Class was launched in 2011.

\* Index - Refinitiv Global Convertible Index -Global Vanilla Hedged EUR

|         | 2014 | 2015 | 2016 | 2017 | 2018 | 2019 | 2020 | 2021 | 2022  | 2023 |
|---------|------|------|------|------|------|------|------|------|-------|------|
| Fund    | 5.2  | 3.0  | 6.8  | 10.1 | -6.0 | 14.0 | 22.2 | 2.8  | -17.5 | 10.6 |
| Index * | 6.7  | 2.3  | 4.5  | 8.0  | -4.1 | 13.0 | 33.4 | -0.4 | -19.1 | 10.9 |