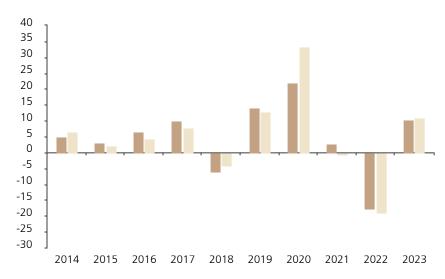

## **Past Performance**

This chart shows the fund's performance as the percentage loss or gain per year over the last 10 years against its benchmark.

The chart shows how much the Fund increased or decreased in value as a percentage in each year, net of charges (excluding entry charge), and net of tax.

## Performance in the past is not a reliable indicator of future results.

The chart shows the class's investment returns calculated as percentage year-end over year-end change of the class net asset value. In general any past performance takes account of all ongoing charges, but not the entry charge.

The Sub-Fund was launched in 2004. The Class was launched in 2012.

\* Index - Refinitiv Global Convertible Index - Global Vanilla Hedged EUR

|         | 2014 | 2015 | 2016 | 2017 | 2018 | 2019 | 2020 | 2021 | 2022  | 2023 |
|---------|------|------|------|------|------|------|------|------|-------|------|
| Fund    | 5.1  | 3.0  | 6.7  | 10.0 | -6.1 | 14.0 | 22.2 | 2.7  | -17.6 | 10.5 |
| Index * | 6.7  | 2.3  | 4.5  | 8.0  | -4.1 | 13.0 | 33.4 | -0.4 | -19.1 | 10.9 |