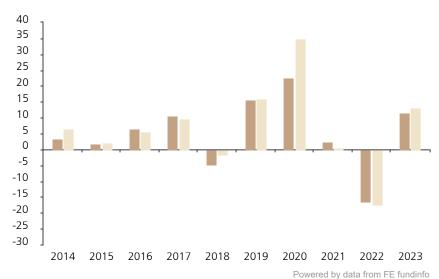

## **Past Performance**

This chart shows the fund's performance as the percentage loss or gain per year over the last 10 years against its benchmark.

2014 2015 2016 2017 2018 2019 2020 2021 2022 2023 Fund 3.3 2.0 6.7 10.8 -4.6 15.8 22.8 2.4 -16.5 11.5 5.6 -1.6 34.9 Index \* 6.6 2.2 9.6 16.0 0.3 -17.3 13.1

The chart shows how much the Fund increased or decreased in value as a percentage in each year, net of charges (excluding entry charge), and net of tax.

## Performance in the past is not a reliable indicator of future results.

The chart shows the class's investment returns calculated as percentage year-end over year-end change of the class net asset value. In general any past performance takes account of all ongoing charges, but not the entry charge.

The Sub-Fund was launched in 2004. The Class was launched in 2011.

Historical performance was calculated in USD.

\* Index - Refinitiv Global Convertible Index - Global Vanilla Hedged EUR