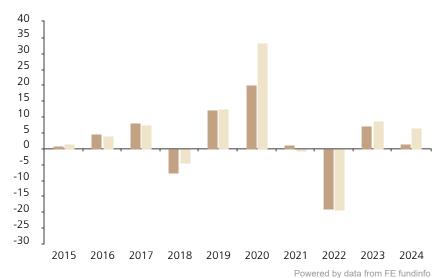

## **Past Performance**

This chart shows the fund's performance as the percentage loss or gain per year over the last 10 years against its benchmark.

2015 2016 2017 2018 2019 2020 2021 2022 2023 2024 7.1 1.7 Fund 0.9 4.8 8.2 -7.6 12.2 20.3 1.3 -18.8 7.6 12.6 -19.4 Index \* 1.5 4.1 -4.3 33.3 -0.6 8.8 6.5

The chart shows how much the Fund increased or decreased in value as a percentage in each year, net of charges (excluding entry charge), and net of tax.

The Sub-Fund was launched in 2004. The Class was launched in 2010.

Historical performance was calculated in CHF.

\* Index - Refinitiv Global Convertible Index - Global Vanilla Hedged EUR