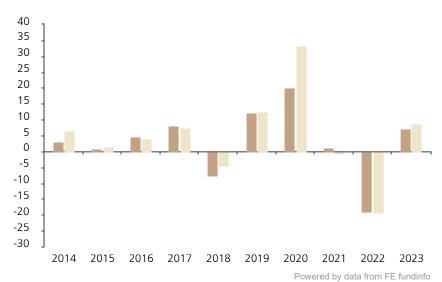

## **Past Performance**

This chart shows the fund's performance as the percentage loss or gain per year over the last 10 years against its benchmark.

2014 2015 2016 2017 2018 2019 2020 2021 2022 2023 Fund 3.1 0.9 4.8 8.2 -7.6 12.2 20.3 1.3 -18.8 7.1 -4.3 33.3 -19.4 Index \* 6.5 1.5 4.1 7.6 12.6 -0.6 8.8

The chart shows how much the Fund increased or decreased in value as a percentage in each year, net of charges (excluding entry charge), and net of tax.

The Sub-Fund was launched in 2004. The Class was launched in 2010.

Historical performance was calculated in CHF.

\* Index - Refinitiv Global Convertible Index - Global Vanilla Hedged EUR