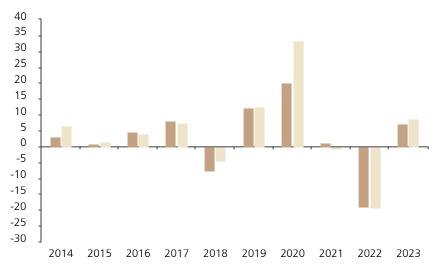

## **Past Performance**

This chart shows the fund's performance as the percentage loss or gain per year over the last 10 years against its benchmark.

The chart shows how much the Fund increased or decreased in value as a percentage in each year, net of charges (excluding entry charge), and net of tax.

## Performance in the past is not a reliable indicator of future results.

The chart shows the class's investment returns calculated as percentage year-end over year-end change of the class net asset value. In general any past performance takes account of all ongoing charges, but not the entry charge.

The Sub-Fund was launched in 2004. The Class was launched in 2010.

Historical performance was calculated in CHF.

\* Index - Refinitiv Global Convertible Index - Global Vanilla Hedged EUR

|         | 2014 | 2015 | 2016 | 2017 | 2018 | 2019 | 2020 | 2021 | 2022  | 2023 |
|---------|------|------|------|------|------|------|------|------|-------|------|
| Fund    | 3.1  | 0.9  | 4.8  | 8.2  | -7.6 | 12.2 | 20.3 | 1.3  | -18.8 | 7.1  |
| Index * | 6.5  | 1.5  | 4.1  | 7.6  | -4.3 | 12.6 | 33.3 | -0.6 | -19.4 | 8.8  |