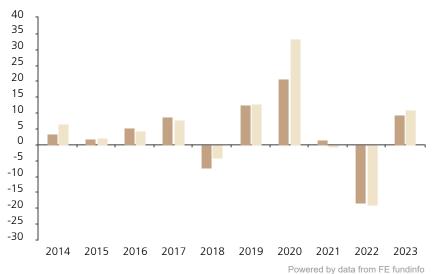

## **Past Performance**

This chart shows the fund's performance as the percentage loss or gain per year over the last 10 years against its benchmark.

The chart shows how much the Fund increased or decreased in value as a percentage in each year, net of charges (excluding entry charge), and net of tax.

## Performance in the past is not a reliable indicator of future results.

The chart shows the class's investment returns calculated as percentage year-end over year-end change of the class net asset value. In general any past performance takes account of all ongoing charges, but not the entry charge.

The Sub-Fund was launched in 2004. The Class was launched in 2007.

\* Index - Refinitiv Global Convertible Index -Global Vanilla Hedged EUR

|         |      |      |      |      |      |      |      | ,    |       |      |
|---------|------|------|------|------|------|------|------|------|-------|------|
|         | 2014 | 2015 | 2016 | 2017 | 2018 | 2019 | 2020 | 2021 | 2022  | 2023 |
| Fund    | 3.3  | 1.7  | 5.4  | 8.7  | -7.3 | 12.6 | 20.7 | 1.5  | -18.4 | 9.3  |
| Index * | 6.7  | 2.3  | 4.5  | 8.0  | -4.1 | 13.0 | 33.4 | -0.4 | -19.1 | 10.9 |