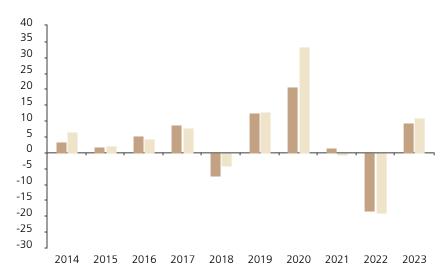

## **Past Performance**

This chart shows the fund's performance as the percentage loss or gain per year over the last 10 years against its benchmark.

The chart shows how much the Fund increased or decreased in value as a percentage in each year, net of charges (excluding entry charge), and net of tax.

## Performance in the past is not a reliable indicator of future results.

The chart shows the class's investment returns calculated as percentage year-end over year-end change of the class net asset value. In general any past performance takes account of all ongoing charges, but not the entry charge.

The Sub-Fund was launched in 2004. The Class was launched in 2007.

\* Index - Refinitiv Global Convertible Index - Global Vanilla Hedged EUR

|         | 2014 | 2015 | 2016 | 2017 | 2018 | 2019 | 2020 | 2021 | 2022  | 2023 |
|---------|------|------|------|------|------|------|------|------|-------|------|
| Fund    | 3.3  | 1.7  | 5.4  | 8.7  | -7.3 | 12.6 | 20.7 | 1.5  | -18.4 | 9.3  |
| Index * | 6.7  | 2.3  | 4.5  | 8.0  | -4.1 | 13.0 | 33.4 | -0.4 | -19.1 | 10.9 |