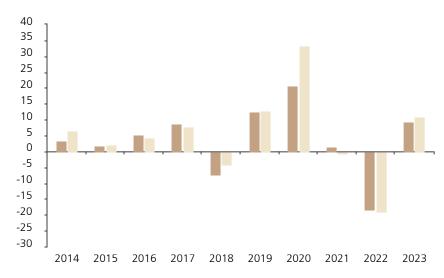

## **Past Performance**

This chart shows the fund's performance as the percentage loss or gain per year over the last 10 years against its benchmark.

The chart shows how much the Fund increased or decreased in value as a percentage in each year, net of charges (excluding entry charge), and net of tax.

## Performance in the past is not a reliable indicator of future results.

The chart shows the class's investment returns calculated as percentage year-end over year-end change of the class net asset value. In general any past performance takes account of all ongoing charges, but not the entry charge.

The unit class launched on 18.11.2004.

\* Index - Refinitiv Global Convertible Index - Global Vanilla Hedged EUR

|         | 2014 | 2015 | 2016 | 2017 | 2018 | 2019 | 2020 | 2021 | 2022  | 2023 |
|---------|------|------|------|------|------|------|------|------|-------|------|
| Fund    | 3.4  | 1.7  | 5.4  | 8.7  | -7.3 | 12.5 | 20.7 | 1.5  | -18.5 | 9.3  |
| Index * | 6.7  | 2.3  | 4.5  | 8.0  | -4.1 | 13.0 | 33.4 | -0.4 | -19.1 | 10.9 |