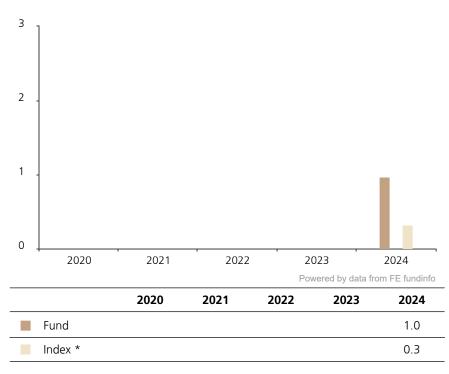

## **Past Performance**

This chart shows the fund's performance as the percentage loss or gain per year over the last 1 years against its benchmark.

The chart shows how much the Fund increased or decreased in value as a percentage in each year, net of charges (excluding entry charge), and net of tax.

## Performance in the past is not a reliable indicator of future results.

The chart shows the class's investment returns calculated as percentage year-end over year-end change of the class net asset value. In general any past performance takes account of all ongoing charges, but not the entry charge.

The Sub-Fund was launched in 2003. The Class was launched in 2023.

Historical performance was calculated in EUR.

\* Index - Bloomberg US Corporate Investment Grade Index USD