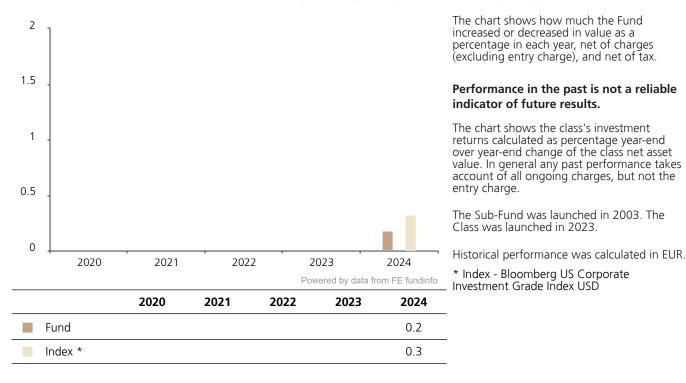

## Past Performance

This document provides you with information on past performance.

Past performance is not a reliable indicator of future performance. Markets could develop very differently in the future. It can help you to assess how the fund has been managed in the past and compare it to its benchmark.

## **Past Performance**

This chart shows the fund's performance as the percentage loss or gain per year over the last 1 years against its benchmark.