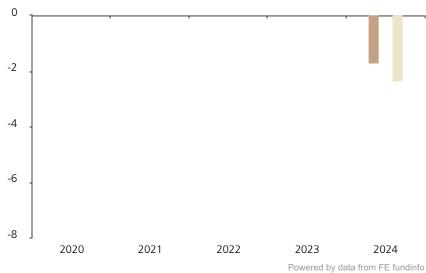

## **Past Performance**

This chart shows the fund's performance as the percentage loss or gain per year over the last 1 years against its benchmark.

 2020
 2021
 2022
 2023
 2024

 Fund
 -1.7

 Index \*
 -2.4

The chart shows how much the Fund increased or decreased in value as a percentage in each year, net of charges (excluding entry charge), and net of tax.

The Sub-Fund was launched in 2003. The Class was launched in 2023.

Historical performance was calculated in CHF.

\* Index - Bloomberg US Corporate Investment Grade Index USD