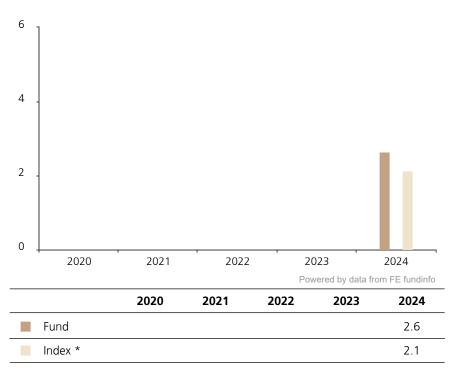

## **Past Performance**

This chart shows the fund's performance as the percentage loss or gain per year over the last 1 years against its benchmark.

The chart shows how much the Fund increased or decreased in value as a percentage in each year, net of charges (excluding entry charge), and net of tax.

## Performance in the past is not a reliable indicator of future results.

The chart shows the class's investment returns calculated as percentage year-end over year-end change of the class net asset value. In general any past performance takes account of all ongoing charges, but not the entry charge.

The Sub-Fund was launched in 2003. The Class was launched in 2023.

\* Index - Bloomberg US Corporate Investment Grade Index USD