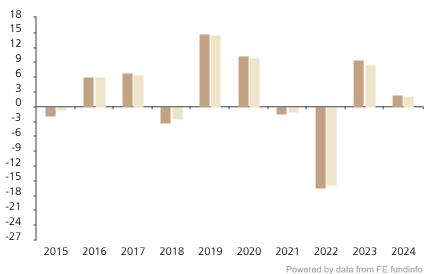

## **Past Performance**

This chart shows the fund's performance as the percentage loss or gain per year over the last 10 years against its benchmark.

2015 2016 2017 2018 2019 2020 2021 2022 2023 2024 Fund -1.9 6.0 6.9 -3.3 14.7 10.3 -1.4 -16.4 9.6 2.4 -0.7 -2.5 14.5 -15.8 Index \* 6.1 6.4 9.9 -1.0 8.5 2.1

The chart shows how much the Fund increased or decreased in value as a percentage in each year, net of charges (excluding entry charge), and net of tax.

The Sub-Fund was launched in 2003. The Class was launched in 2009.

\* Index - Bloomberg US Corporate Investment Grade Index USD