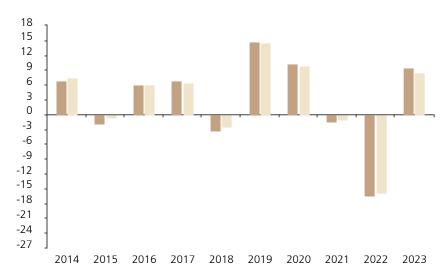

## **Past Performance**

This chart shows the fund's performance as the percentage loss or gain per year over the last 10 years against its benchmark.

The chart shows how much the Fund increased or decreased in value as a percentage in each year, net of charges (excluding entry charge), and net of tax.

## Performance in the past is not a reliable indicator of future results.

The chart shows the class's investment returns calculated as percentage year-end over year-end change of the class net asset value. In general any past performance takes account of all ongoing charges, but not the entry charge.

The Sub-Fund was launched in 2003. The Class was launched in 2009.

\* Index - Bloomberg US Corporate Investment Grade Index USD

|         | 2014 | 2015 | 2016 | 2017 | 2018 | 2019 | 2020 | 2021 | 2022  | 2023 |
|---------|------|------|------|------|------|------|------|------|-------|------|
| Fund    | 6.8  | -1.9 | 6.0  | 6.9  | -3.3 | 14.7 | 10.3 | -1.4 | -16.4 | 9.6  |
| Index * | 7.5  | -0.7 | 6.1  | 6.4  | -2.5 | 14.5 | 9.9  | -1.0 | -15.8 | 8.5  |