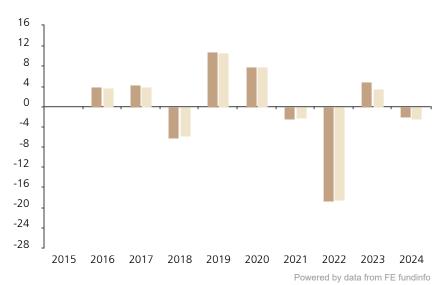

## **Past Performance**

This chart shows the fund's performance as the percentage loss or gain per year over the last 9 years against its benchmark.

2015 2016 2017 2018 2019 2020 2021 2022 2023 2024 7.9 Fund 4.0 4.2 -6.2 10.9 -2.5 -18.7 5.0 -2.0 Index \* 3.7 -5.7 10.7 3.8 8.0 -2.3 -18.5 3.5 -2.4

The chart shows how much the Fund increased or decreased in value as a percentage in each year, net of charges (excluding entry charge), and net of tax.

The Sub-Fund was launched in 2003. The Class was launched in 2015.

Historical performance was calculated in CHF.

\* Index - Bloomberg US Corporate Investment Grade Index USD