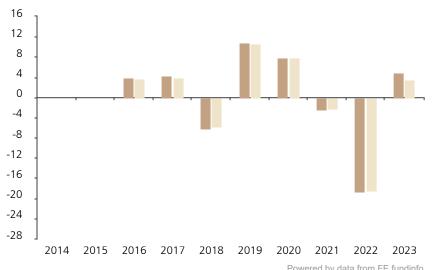

## **Past Performance**

Index \*

This chart shows the fund's performance as the percentage loss or gain per year over the last 8 years against its benchmark.

Powered by data from FE fundinfo 2014 2015 2016 2017 2018 2019 2020 2021 2022 2023 Fund 4.0 4.2 -6.2 10.9 7.9 -2.5 -18.7 5.0

-5.7

10.7

8.0

-2.3

-18.5

3.5

3.8

3.7

The chart shows how much the Fund increased or decreased in value as a percentage in each year, net of charges (excluding entry charge), and net of tax.

## Performance in the past is not a reliable indicator of future results.

The chart shows the class's investment returns calculated as percentage year-end over year-end change of the class net asset value. In general any past performance takes account of all ongoing charges, but not the entry charge.

The Sub-Fund was launched in 2003. The Class was launched in 2015.

Historical performance was calculated in CHF.

\* Index - Bloomberg US Corporate Investment Grade Index USD