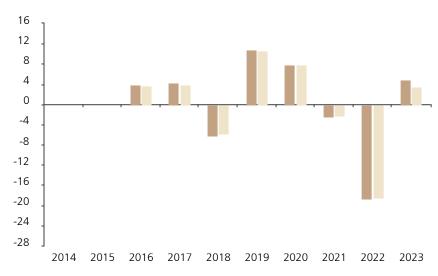

## **Past Performance**

This chart shows the fund's performance as the percentage loss or gain per year over the last 8 years against its benchmark.

The chart shows how much the Fund increased or decreased in value as a percentage in each year, net of charges (excluding entry charge), and net of tax.

## Performance in the past is not a reliable indicator of future results.

The chart shows the class's investment returns calculated as percentage year-end over year-end change of the class net asset value. In general any past performance takes account of all ongoing charges, but not the entry charge.

The Sub-Fund was launched in 2003. The Class was launched in 2015.

Historical performance was calculated in CHF.

\* Index - Bloomberg US Corporate Investment Grade Index USD

|         | 2014 | 2015 | 2016 | 2017 | 2018 | 2019 | 2020 | 2021 | 2022  | 2023 |
|---------|------|------|------|------|------|------|------|------|-------|------|
| Fund    |      |      | 4.0  | 4.2  | -6.2 | 10.9 | 7.9  | -2.5 | -18.7 | 5.0  |
| Index * |      |      | 3.7  | 3.8  | -5.7 | 10.7 | 8.0  | -2.3 | -18.5 | 3.5  |