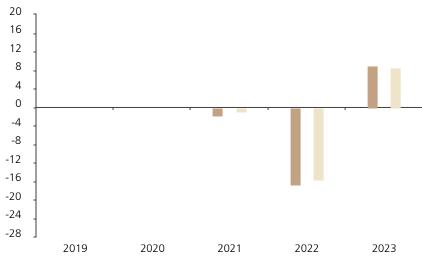

## **Past Performance**

This chart shows the fund's performance as the percentage loss or gain per year over the last 3 years against its benchmark.

Powered by data from FE fundinfo

|         | 2019 | 2020 | 2021 | 2022  | 2023 |
|---------|------|------|------|-------|------|
| Fund    |      |      | -1.9 | -16.8 | 9.0  |
| Index * |      |      | -1.0 | -15.8 | 8.5  |

The chart shows how much the Fund increased or decreased in value as a percentage in each year, net of charges (excluding entry charge), and net of tax.

## Performance in the past is not a reliable indicator of future results.

The chart shows the class's investment returns calculated as percentage year-end over year-end change of the class net asset value. In general any past performance takes account of all ongoing charges, but not the entry charge.

The Sub-Fund was launched in 2003. The Class was launched in 2012.

\* Index - Bloomberg US Corporate Investment Grade Index USD