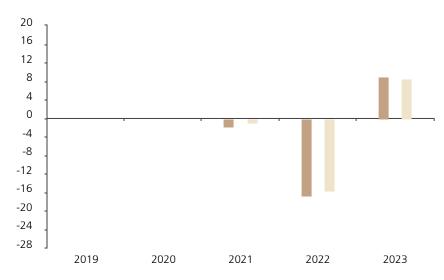

## **Past Performance**

This chart shows the fund's performance as the percentage loss or gain per year over the last 3 years against its benchmark.

The chart shows how much the Fund increased or decreased in value as a percentage in each year, net of charges (excluding entry charge), and net of tax.

## Performance in the past is not a reliable indicator of future results.

The chart shows the class's investment returns calculated as percentage year-end over year-end change of the class net asset value. In general any past performance takes account of all ongoing charges, but not the entry charge.

The Sub-Fund was launched in 2003. The Class was launched in 2012.

\* Index - Bloomberg US Corporate Investment Grade Index USD

|         | 2019 | 2020 | 2021 | 2022  | 2023 |
|---------|------|------|------|-------|------|
| Fund    |      |      | -1.9 | -16.8 | 9.0  |
| Index * |      |      | -1.0 | -15.8 | 8.5  |