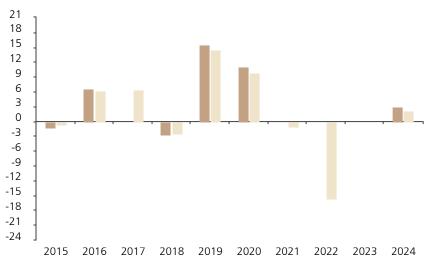

## **Past Performance**

This chart shows the fund's performance as the percentage loss or gain per year over the last 10 years against its benchmark.

Powered by data from FE fundinfo

|         | 2015 | 2016 | 2017 | 2018 | 2019 | 2020 | 2021 | 2022  | 2023 | 2024 |
|---------|------|------|------|------|------|------|------|-------|------|------|
| Fund    | -1.2 | 6.7  |      | -2.6 | 15.5 | 11.0 |      |       |      | 3.0  |
| Index * | -0.7 | 6.1  | 6.4  | -2.5 | 14.5 | 9.9  | -1.0 | -15.8 |      | 2.1  |

The chart shows how much the Fund increased or decreased in value as a percentage in each year, net of charges (excluding entry charge), and net of tax.

The Sub-Fund was launched in 2003. The Class was launched in 2011.

\* Index - Bloomberg US Corporate Investment Grade Index USD