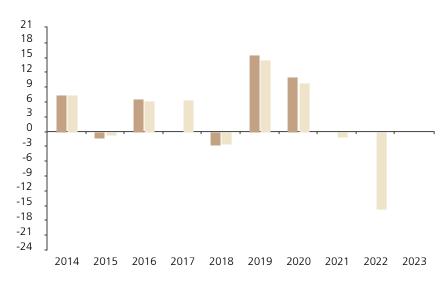

## **Past Performance**

This chart shows the fund's performance as the percentage loss or gain per year over the last 10 years against its benchmark.

The chart shows how much the Fund increased or decreased in value as a percentage in each year, net of charges (excluding entry charge), and net of tax.

## Performance in the past is not a reliable indicator of future results.

The chart shows the class's investment returns calculated as percentage year-end over year-end change of the class net asset value. In general any past performance takes account of all ongoing charges, but not the entry charge.

The Sub-Fund was launched in 2003. The Class was launched in 2011.

\* Index - Bloomberg US Corporate Investment Grade Index USD

|         | 2014 | 2015 | 2016 | 2017 | 2018 | 2019 | 2020 | 2021 | 2022  | 2023 |
|---------|------|------|------|------|------|------|------|------|-------|------|
| Fund    | 7.5  | -1.2 | 6.7  |      | -2.6 | 15.5 | 11.0 |      |       |      |
| Index * | 7.5  | -0.7 | 6.1  | 6.4  | -2.5 | 14.5 | 9.9  | -1.0 | -15.8 |      |