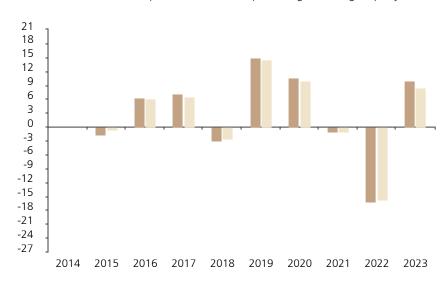

## **Past Performance**

This chart shows the fund's performance as the percentage loss or gain per year over the last 9 years against its benchmark.

The chart shows how much the Fund increased or decreased in value as a percentage in each year, net of charges (excluding entry charge), and net of tax.

## Performance in the past is not a reliable indicator of future results.

The chart shows the class's investment returns calculated as percentage year-end over year-end change of the class net asset value. In general any past performance takes account of all ongoing charges, but not the entry charge.

The Sub-Fund was launched in 2003. The Class was launched in 2014.

\* Index - Bloomberg US Corporate Investment Grade Index USD

|         | 2014 | 2015 | 2016 | 2017 | 2018 | 2019 | 2020 | 2021 | 2022  | 2023 |
|---------|------|------|------|------|------|------|------|------|-------|------|
| Fund    |      | -1.6 | 6.3  | 7.2  | -3.0 | 15.0 | 10.6 | -1.1 | -16.1 | 9.9  |
| Index * |      | -0.7 | 6.1  | 6.4  | -2.5 | 14.5 | 9.9  | -1.0 | -15.8 | 8.5  |