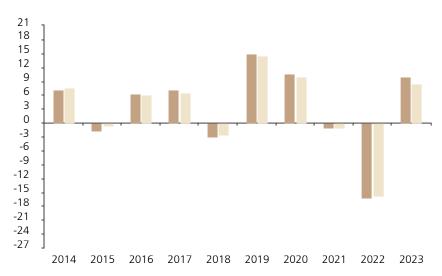

## **Past Performance**

This chart shows the fund's performance as the percentage loss or gain per year over the last 10 years against its benchmark.

The chart shows how much the Fund increased or decreased in value as a percentage in each year, net of charges (excluding entry charge), and net of tax.

## Performance in the past is not a reliable indicator of future results.

The chart shows the class's investment returns calculated as percentage year-end over year-end change of the class net asset value. In general any past performance takes account of all ongoing charges, but not the entry charge.

The Sub-Fund was launched in 2003. The Class was launched in 2013.

\* Index - Bloomberg US Corporate Investment Grade Index USD

|         | 2014 | 2015 | 2016 | 2017 | 2018 | 2019 | 2020 | 2021 | 2022  | 2023 |
|---------|------|------|------|------|------|------|------|------|-------|------|
| Fund    | 7.1  | -1.6 | 6.3  | 7.2  | -3.0 | 15.0 | 10.6 | -1.1 | -16.1 | 9.9  |
| Index * | 7.5  | -0.7 | 6.1  | 6.4  | -2.5 | 14.5 | 9.9  | -1.0 | -15.8 | 8.5  |