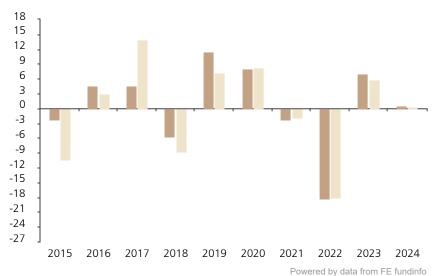

## **Past Performance**

This chart shows the fund's performance as the percentage loss or gain per year over the last 10 years against its benchmark.

2015 2016 2017 2018 2019 2020 2021 2022 2023 2024 7.1 0.7 Fund -2.2 4.6 4.6 -5.8 11.4 8.1 -2.2 -18.2 -10.4 13.9 7.3 -18.1 5.8 Index \* 2.9 -8.8 8.3 -2.0 0.3

The chart shows how much the Fund increased or decreased in value as a percentage in each year, net of charges (excluding entry charge), and net of tax.

## Performance in the past is not a reliable indicator of future results.

The chart shows the class's investment returns calculated as percentage year-end over year-end change of the class net asset value. In general any past performance takes account of all ongoing charges, but not the entry charge.

The Sub-Fund was launched in 2003. The Class was launched in 2012.

Historical performance was calculated in EUR.

\* Index - Bloomberg US Corporate Investment Grade Index USD