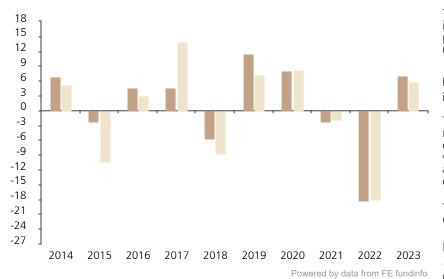

## **Past Performance**

This chart shows the fund's performance as the percentage loss or gain per year over the last 10 years against its benchmark.

The chart shows how much the Fund increased or decreased in value as a percentage in each year, net of charges (excluding entry charge), and net of tax.

## Performance in the past is not a reliable indicator of future results.

The chart shows the class's investment returns calculated as percentage year-end over year-end change of the class net asset value. In general any past performance takes account of all ongoing charges, but not the entry charge.

The Sub-Fund was launched in 2003. The Class was launched in 2012.

Historical performance was calculated in EUR.

\* Index - Bloomberg US Corporate \_ Investment Grade Index USD

|         | 2014 | 2015  | 2016 | 2017 | 2018 | 2019 | 2020 | 2021 | 2022  | 2023 |
|---------|------|-------|------|------|------|------|------|------|-------|------|
| Fund    | 6.8  | -2.2  | 4.6  | 4.6  | -5.8 | 11.4 | 8.1  | -2.2 | -18.2 | 7.1  |
| Index * | 5.3  | -10.4 | 2.9  | 13.9 | -8.8 | 7.3  | 8.3  | -2.0 | -18.1 | 5.8  |