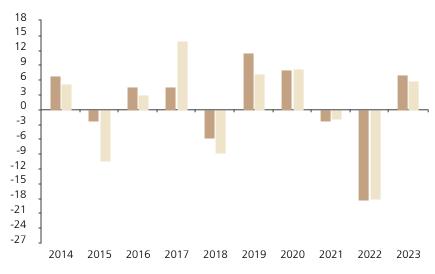

## **Past Performance**

This chart shows the fund's performance as the percentage loss or gain per year over the last 10 years against its benchmark.

The chart shows how much the Fund increased or decreased in value as a percentage in each year, net of charges (excluding entry charge), and net of tax.

## Performance in the past is not a reliable indicator of future results.

The chart shows the class's investment returns calculated as percentage year-end over year-end change of the class net asset value. In general any past performance takes account of all ongoing charges, but not the entry charge.

The Sub-Fund was launched in 2003. The Class was launched in 2012.

Historical performance was calculated in EUR.

\* Index - Bloomberg US Corporate Investment Grade Index USD

|         | 2014 | 2015  | 2016 | 2017 | 2018 | 2019 | 2020 | 2021 | 2022  | 2023 |
|---------|------|-------|------|------|------|------|------|------|-------|------|
| Fund    | 6.8  | -2.2  | 4.6  | 4.6  | -5.8 | 11.4 | 8.1  | -2.2 | -18.2 | 7.1  |
| Index * | 5.3  | -10.4 | 2.9  | 13.9 | -8.8 | 7.3  | 8.3  | -2.0 | -18.1 | 5.8  |