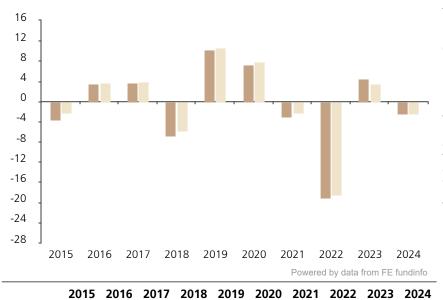

## **Past Performance**

Fund

Index \*

-3.6

-2.3

3.4

3.7

3.7

3.8

-6.7

-5.7

This chart shows the fund's performance as the percentage loss or gain per year over the last 10 years against its benchmark.

7.4

8.0

-3.1

-2.3

-19.1

-18.5

4.4

3.5

-2.4

-2.4

10.3

10.7

The chart shows how much the Fund increased or decreased in value as a percentage in each year, net of charges (excluding entry charge), and net of tax.

## Performance in the past is not a reliable indicator of future results.

The chart shows the class's investment returns calculated as percentage year-end over year-end change of the class net asset value. In general any past performance takes account of all ongoing charges, but not the entry charge.

The Sub-Fund was launched in 2003. The Class was launched in 2012.

Historical performance was calculated in CHF.

\* Index - Bloomberg US Corporate Investment Grade Index USD