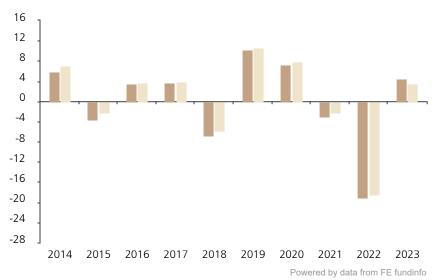

## **Past Performance**

This chart shows the fund's performance as the percentage loss or gain per year over the last 10 years against its benchmark.

The chart shows how much the Fund increased or decreased in value as a percentage in each year, net of charges (excluding entry charge), and net of tax.

## Performance in the past is not a reliable indicator of future results.

The chart shows the class's investment returns calculated as percentage year-end over year-end change of the class net asset value. In general any past performance takes account of all ongoing charges, but not the entry charge.

The Sub-Fund was launched in 2003. The Class was launched in 2012.

Historical performance was calculated in CHF.

\* Index - Bloomberg US Corporate \_ Investment Grade Index USD

|         | 2014 | 2015 | 2016 | 2017 | 2018 | 2019 | 2020 | 2021 | 2022  | 2023 |
|---------|------|------|------|------|------|------|------|------|-------|------|
| Fund    | 5.9  | -3.6 | 3.4  | 3.7  | -6.7 | 10.3 | 7.4  | -3.1 | -19.1 | 4.4  |
| Index * | 7.1  | -2.3 | 3.7  | 3.8  | -5.7 | 10.7 | 8.0  | -2.3 | -18.5 | 3.5  |