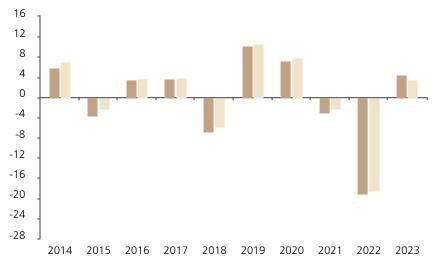

## **Past Performance**

This chart shows the fund's performance as the percentage loss or gain per year over the last 10 years against its benchmark.

The chart shows how much the Fund increased or decreased in value as a percentage in each year, net of charges (excluding entry charge), and net of tax.

## Performance in the past is not a reliable indicator of future results.

The chart shows the class's investment returns calculated as percentage year-end over year-end change of the class net asset value. In general any past performance takes account of all ongoing charges, but not the entry charge.

The Sub-Fund was launched in 2003. The Class was launched in 2012.

Historical performance was calculated in CHF.

\* Index - Bloomberg US Corporate Investment Grade Index USD

|         | 2014 | 2015 | 2016 | 2017 | 2018 | 2019 | 2020 | 2021 | 2022  | 2023 |
|---------|------|------|------|------|------|------|------|------|-------|------|
| Fund    | 5.9  | -3.6 | 3.4  | 3.7  | -6.7 | 10.3 | 7.4  | -3.1 | -19.1 | 4.4  |
| Index * | 7.1  | -2.3 | 3.7  | 3.8  | -5.7 | 10.7 | 8.0  | -2.3 | -18.5 | 3.5  |