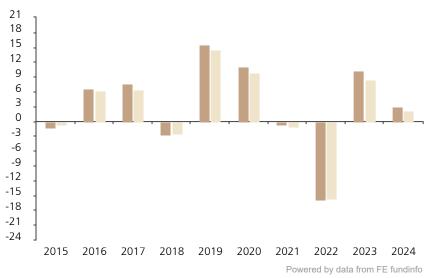

## **Past Performance**

This chart shows the fund's performance as the percentage loss or gain per year over the last 10 years against its benchmark.

2015 2016 2017 2018 2019 2020 2021 2022 2023 2024 Fund -1.2 6.7 7.6 -2.6 15.5 11.0 -0.8 -15.8 10.3 3.0 -0.7 -2.5 14.5 -15.8 Index \* 6.1 6.4 9.9 -1.0 8.5 2.1

The chart shows how much the Fund increased or decreased in value as a percentage in each year, net of charges (excluding entry charge), and net of tax.

## Performance in the past is not a reliable indicator of future results.

The chart shows the class's investment returns calculated as percentage year-end over year-end change of the class net asset value. In general any past performance takes account of all ongoing charges, but not the entry charge.

The Sub-Fund was launched in 2003. The Class was launched in 2011.

\* Index - Bloomberg US Corporate Investment Grade Index USD