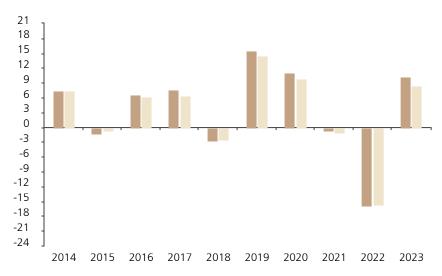

## **Past Performance**

This chart shows the fund's performance as the percentage loss or gain per year over the last 10 years against its benchmark.

The chart shows how much the Fund increased or decreased in value as a percentage in each year, net of charges (excluding entry charge), and net of tax.

## Performance in the past is not a reliable indicator of future results.

The chart shows the class's investment returns calculated as percentage year-end over year-end change of the class net asset value. In general any past performance takes account of all ongoing charges, but not the entry charge.

The Sub-Fund was launched in 2003. The Class was launched in 2011.

\* Index - Bloomberg US Corporate Investment Grade Index USD

|         | 2014 | 2015 | 2016 | 2017 | 2018 | 2019 | 2020 | 2021 | 2022  | 2023 |
|---------|------|------|------|------|------|------|------|------|-------|------|
| Fund    | 7.5  | -1.2 | 6.7  | 7.6  | -2.6 | 15.5 | 11.0 | -0.8 | -15.8 | 10.3 |
| Index * | 7.5  | -0.7 | 6.1  | 6.4  | -2.5 | 14.5 | 9.9  | -1.0 | -15.8 | 8.5  |