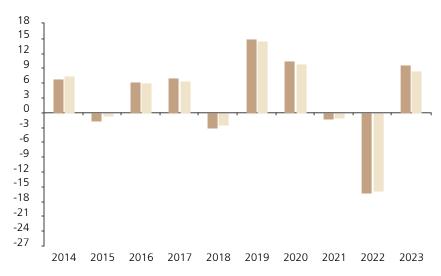

## **Past Performance**

This chart shows the fund's performance as the percentage loss or gain per year over the last 10 years against its benchmark.

The chart shows how much the Fund increased or decreased in value as a percentage in each year, net of charges (excluding entry charge), and net of tax.

## Performance in the past is not a reliable indicator of future results.

The chart shows the class's investment returns calculated as percentage year-end over year-end change of the class net asset value. In general any past performance takes account of all ongoing charges, but not the entry charge.

The Sub-Fund was launched in 2003. The Class was launched in 2011.

\* Index - Bloomberg US Corporate Investment Grade Index USD

|         | 2014 | 2015 | 2016 | 2017 | 2018 | 2019 | 2020 | 2021 | 2022  | 2023 |
|---------|------|------|------|------|------|------|------|------|-------|------|
| Fund    | 6.9  | -1.7 | 6.2  | 7.1  | -3.1 | 14.9 | 10.4 | -1.2 | -16.2 | 9.7  |
| Index * | 7.5  | -0.7 | 6.1  | 6.4  | -2.5 | 14.5 | 9.9  | -1.0 | -15.8 | 8.5  |