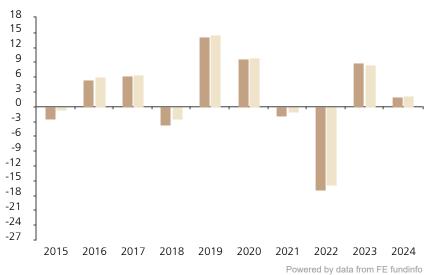

## **Past Performance**

This chart shows the fund's performance as the percentage loss or gain per year over the last 10 years against its benchmark.

The chart shows how much the Fund increased or decreased in value as a percentage in each year, net of charges (excluding entry charge), and net of tax.

## Performance in the past is not a reliable indicator of future results.

The chart shows the class's investment returns calculated as percentage year-end over year-end change of the class net asset value. In general any past performance takes account of all ongoing charges, but not the entry charge.

The unit class launched on 22.08.2003.

\* Index - Bloomberg US Corporate Investment Grade Index USD

|         | 2015 | 2016 | 2017 | 2018 | 2019 | 2020 | 2021 | 2022  | 2023 | 2024 |
|---------|------|------|------|------|------|------|------|-------|------|------|
| Fund    | -2.4 | 5.4  | 6.3  | -3.8 | 14.1 | 9.7  | -2.0 | -16.8 | 9.0  | 1.9  |
| Index * | -0.7 | 6.1  | 6.4  | -2.5 | 14.5 | 9.9  | -1.0 | -15.8 | 8.5  | 2.1  |