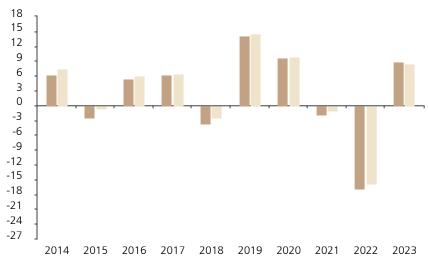

## **Past Performance**

This chart shows the fund's performance as the percentage loss or gain per year over the last 10 years against its benchmark.

Powered by data from FE fundinfo

|         | 2014 | 2015 | 2016 | 2017 | 2018 | 2019 | 2020 | 2021 | 2022  | 2023 |
|---------|------|------|------|------|------|------|------|------|-------|------|
| Fund    | 6.2  | -2.4 | 5.4  | 6.3  | -3.8 | 14.1 | 9.7  | -2.0 | -16.8 | 9.0  |
| Index * | 7.5  | -0.7 | 6.1  | 6.4  | -2.5 | 14.5 | 9.9  | -1.0 | -15.8 | 8.5  |

The chart shows how much the Fund increased or decreased in value as a percentage in each year, net of charges (excluding entry charge), and net of tax.

## Performance in the past is not a reliable indicator of future results.

The chart shows the class's investment returns calculated as percentage year-end over year-end change of the class net asset value. In general any past performance takes account of all ongoing charges, but not the entry charge.

The unit class launched on 22.08.2003.

\* Index - Bloomberg US Corporate Investment Grade Index USD