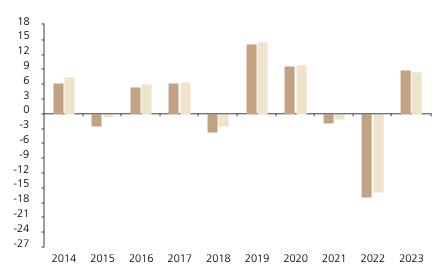

## **Past Performance**

This chart shows the fund's performance as the percentage loss or gain per year over the last 10 years against its benchmark.

The chart shows how much the Fund increased or decreased in value as a percentage in each year, net of charges (excluding entry charge), and net of tax.

## Performance in the past is not a reliable indicator of future results.

The chart shows the class's investment returns calculated as percentage year-end over year-end change of the class net asset value. In general any past performance takes account of all ongoing charges, but not the entry charge.

The unit class launched on 22.08.2003.

\* Index - Bloomberg US Corporate Investment Grade Index USD

|         | 2014 | 2015 | 2016 | 2017 | 2018 | 2019 | 2020 | 2021 | 2022  | 2023 |
|---------|------|------|------|------|------|------|------|------|-------|------|
| Fund    | 6.2  | -2.4 | 5.4  | 6.3  | -3.8 | 14.1 | 9.7  | -2.0 | -16.8 | 9.0  |
| Index * | 7.5  | -0.7 | 6.1  | 6.4  | -2.5 | 14.5 | 9.9  | -1.0 | -15.8 | 8.5  |