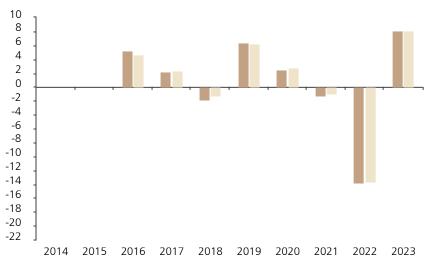

## **Past Performance**

This chart shows the fund's performance as the percentage loss or gain per year over the last 8 years against its benchmark.

2014 2015 2016 2017 2018 2019 2020 2021 2022 2023 Fund 5.2 2.3 -1.9 6.5 2.5 -1.3 -13.7 8.1 Index \* 4.7 -1.3 -13.7 2.4 6.3 2.8 -1.0 8.2

The chart shows how much the Fund increased or decreased in value as a percentage in each year, net of charges (excluding entry charge), and net of tax.

## Performance in the past is not a reliable indicator of future results.

The chart shows the class's investment returns calculated as percentage year-end over year-end change of the class net asset value. In general any past performance takes account of all ongoing charges, but not the entry charge.

The Sub-Fund was launched in 2003. The Class was launched in 2015.

\* Index - Bloomberg Euro Aggregate 500mio+ Corporate EUR Index