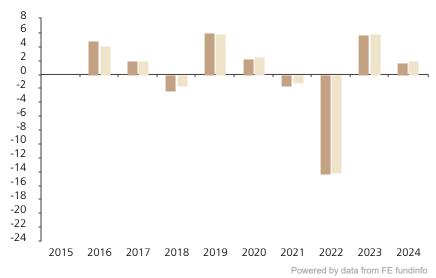

## **Past Performance**

This chart shows the fund's performance as the percentage loss or gain per year over the last 9 years against its benchmark.

The chart shows how much the Fund increased or decreased in value as a percentage in each year, net of charges (excluding entry charge), and net of tax.

## Performance in the past is not a reliable indicator of future results.

The chart shows the class's investment returns calculated as percentage year-end over year-end change of the class net asset value. In general any past performance takes account of all ongoing charges, but not the entry charge.

The Sub-Fund was launched in 2003. The Class was launched in 2015.

Historical performance was calculated in CHF.

\* Index - Bloomberg Euro Aggregate \_ 500mio+ Corporate EUR Index

|         | 2015 | 2016 | 2017 | 2018 | 2019 | 2020 | 2021 | 2022  | 2023 | 2024 |
|---------|------|------|------|------|------|------|------|-------|------|------|
| Fund    |      | 4.8  | 1.9  | -2.3 | 5.9  | 2.2  | -1.6 | -14.3 | 5.7  | 1.6  |
| Index * |      | 4.1  | 1.9  | -1.7 | 5.8  | 2.5  | -1.2 | -14.1 | 5.9  | 2.0  |