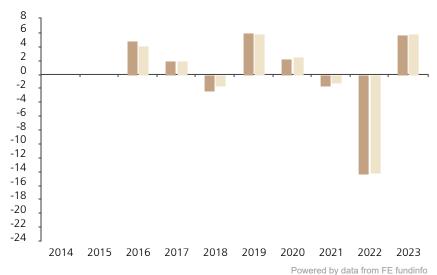

## **Past Performance**

This chart shows the fund's performance as the percentage loss or gain per year over the last 8 years against its benchmark.

Historical performance was calculated in CHF. \* Index - Bloomberg Euro Aggregate 500mio+ Corporate EUR Index

The chart shows how much the Fund

percentage in each year, net of charges

(excluding entry charge), and net of tax.

The chart shows the class's investment

returns calculated as percentage year-end

The Sub-Fund was launched in 2003. The

over year-end change of the class net asset value. In general any past performance takes account of all ongoing charges, but not the

Performance in the past is not a reliable

increased or decreased in value as a

indicator of future results.

Class was launched in 2015.

entry charge.

|         | 2014 | 2015 | 2016 | 2017 | 2018 | 2019 | 2020 | 2021 | 2022  | 2023 |
|---------|------|------|------|------|------|------|------|------|-------|------|
| Fund    |      |      | 4.8  | 1.9  | -2.3 | 5.9  | 2.2  | -1.6 | -14.3 | 5.7  |
| Index * |      |      | 4.1  | 1.9  | -1.7 | 5.8  | 2.5  | -1.2 | -14.1 | 5.9  |