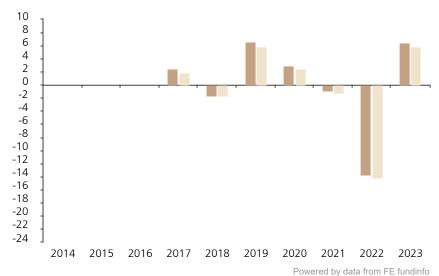

## **Past Performance**

This chart shows the fund's performance as the percentage loss or gain per year over the last 7 years against its benchmark.

|         | 2014 | 2015 | 2016 | 2017 | 2018 | 2019 | 2020 | 2021 | 2022  | 2023 |
|---------|------|------|------|------|------|------|------|------|-------|------|
| Fund    |      |      |      | 2.6  | -1.7 | 6.6  | 2.9  | -0.9 | -13.7 | 6.5  |
| Index * |      |      |      | 1.9  | -1.7 | 5.8  | 2.5  | -1.2 | -14.1 | 5.9  |

The chart shows how much the Fund increased or decreased in value as a percentage in each year, net of charges (excluding entry charge), and net of tax.

The Sub-Fund was launched in 2003. The Class was launched in 2016.

Historical performance was calculated in CHF.

\* Index - Bloomberg Euro Aggregate \_ 500mio+ Corporate EUR Index