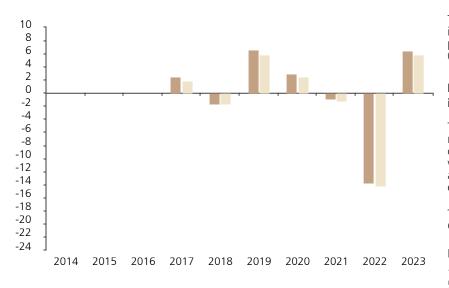

## **Past Performance**

This chart shows the fund's performance as the percentage loss or gain per year over the last 7 years against its benchmark.

|         | 2014 | 2015 | 2016 | 2017 | 2018 | 2019 | 2020 | 2021 | 2022  | 2023 |
|---------|------|------|------|------|------|------|------|------|-------|------|
| Fund    |      |      |      | 2.6  | -1.7 | 6.6  | 2.9  | -0.9 | -13.7 | 6.5  |
| Index * |      |      |      | 1.9  | -1.7 | 5.8  | 2.5  | -1.2 | -14.1 | 5.9  |

The chart shows how much the Fund increased or decreased in value as a percentage in each year, net of charges (excluding entry charge), and net of tax.

The Sub-Fund was launched in 2003. The Class was launched in 2016.

Historical performance was calculated in CHF.

\* Index - Bloomberg Euro Aggregate 500mio+ Corporate EUR Index