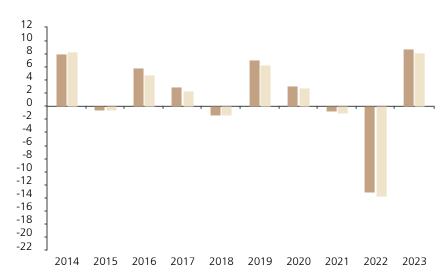

## **Past Performance**

This chart shows the fund's performance as the percentage loss or gain per year over the last 10 years against its benchmark.

The chart shows how much the Fund increased or decreased in value as a percentage in each year, net of charges (excluding entry charge), and net of tax.

## Performance in the past is not a reliable indicator of future results.

The chart shows the class's investment returns calculated as percentage year-end over year-end change of the class net asset value. In general any past performance takes account of all ongoing charges, but not the entry charge.

The Sub-Fund was launched in 2003. The Class was launched in 2009.

\* Index - Bloomberg Euro Aggregate 500mio+ Corporate EUR Index

|         | 2014 | 2015 | 2016 | 2017 | 2018 | 2019 | 2020 | 2021 | 2022  | 2023 |
|---------|------|------|------|------|------|------|------|------|-------|------|
| Fund    | 8.0  | -0.5 | 5.9  | 2.9  | -1.3 | 7.1  | 3.2  | -0.7 | -13.2 | 8.7  |
| Index * | 8.4  | -0.6 | 4.7  | 2.4  | -1.3 | 6.3  | 2.8  | -1.0 | -13.7 | 8.2  |