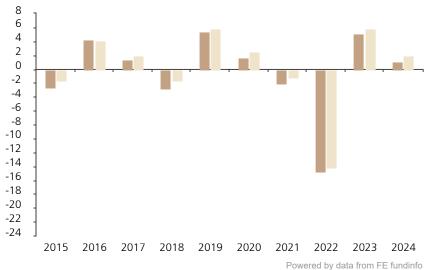

## **Past Performance**

This chart shows the fund's performance as the percentage loss or gain per year over the last 10 years against its benchmark.

over year-end change of the class net asset value. In general any past performance takes account of all ongoing charges, but not the entry charge.

The Sub-Fund was launched in 2003. The Class was launched in 2012.

The chart shows how much the Fund

percentage in each year, net of charges

(excluding entry charge), and net of tax.

The chart shows the class's investment

returns calculated as percentage year-end

Performance in the past is not a reliable

increased or decreased in value as a

indicator of future results.

Historical performance was calculated in CHF.

\* Index - Bloomberg Euro Aggregate \_ 500mio+ Corporate EUR Index

|         | 2015 | 2016 | 2017 | 2018 | 2019 | 2020 | 2021 | 2022  | 2023 | 2024 |
|---------|------|------|------|------|------|------|------|-------|------|------|
| Fund    | -2.7 | 4.2  | 1.3  | -2.9 | 5.4  | 1.6  | -2.1 | -14.7 | 5.2  | 1.1  |
| Index * | -1.6 | 4.1  | 1.9  | -1.7 | 5.8  | 2.5  | -1.2 | -14.1 | 5.9  | 2.0  |