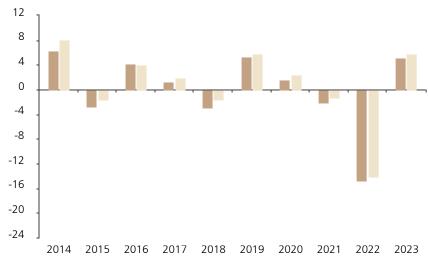

## **Past Performance**

This chart shows the fund's performance as the percentage loss or gain per year over the last 10 years against its benchmark.

The chart shows how much the Fund increased or decreased in value as a percentage in each year, net of charges (excluding entry charge), and net of tax.

## Performance in the past is not a reliable indicator of future results.

The chart shows the class's investment returns calculated as percentage year-end over year-end change of the class net asset value. In general any past performance takes account of all ongoing charges, but not the entry charge.

The Sub-Fund was launched in 2003. The Class was launched in 2012.

Historical performance was calculated in CHF.

\* Index - Bloomberg Euro Aggregate 500mio+ Corporate EUR Index

|         | 2014 | 2015 | 2016 | 2017 | 2018 | 2019 | 2020 | 2021 | 2022  | 2023 |
|---------|------|------|------|------|------|------|------|------|-------|------|
| Fund    | 6.4  | -2.7 | 4.2  | 1.3  | -2.9 | 5.4  | 1.6  | -2.1 | -14.7 | 5.2  |
| Index * | 8.1  | -1.6 | 4.1  | 1.9  | -1.7 | 5.8  | 2.5  | -1.2 | -14.1 | 5.9  |