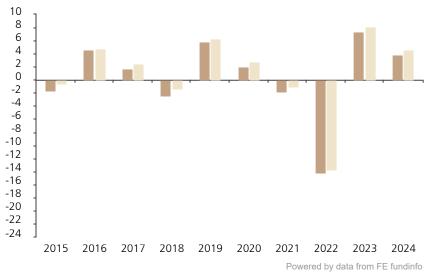

## **Past Performance**

This chart shows the fund's performance as the percentage loss or gain per year over the last 10 years against its benchmark.

The chart shows how much the Fund increased or decreased in value as a percentage in each year, net of charges (excluding entry charge), and net of tax.

## Performance in the past is not a reliable indicator of future results.

The chart shows the class's investment returns calculated as percentage year-end over year-end change of the class net asset value. In general any past performance takes account of all ongoing charges, but not the entry charge.

The unit class launched on 11.04.2003.

\* Index - Bloomberg Euro Aggregate 500mio+ Corporate EUR Index

|         |      |      |      |      |      |      |      | ,     |      |      |
|---------|------|------|------|------|------|------|------|-------|------|------|
|         | 2015 | 2016 | 2017 | 2018 | 2019 | 2020 | 2021 | 2022  | 2023 | 2024 |
| Fund    | -1.7 | 4.7  | 1.7  | -2.4 | 5.9  | 2.0  | -1.8 | -14.2 | 7.4  | 3.9  |
| Index * | -0.6 | 4.7  | 2.4  | -1.3 | 6.3  | 2.8  | -1.0 | -13.7 | 8.2  | 4.7  |