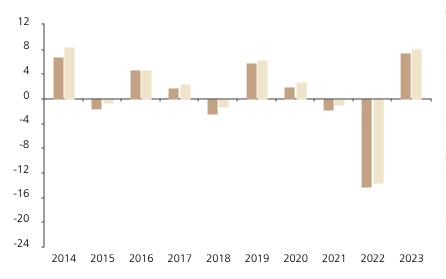

## **Past Performance**

This chart shows the fund's performance as the percentage loss or gain per year over the last 10 years against its benchmark.

The chart shows how much the Fund increased or decreased in value as a percentage in each year, net of charges (excluding entry charge), and net of tax.

## Performance in the past is not a reliable indicator of future results.

The chart shows the class's investment returns calculated as percentage year-end over year-end change of the class net asset value. In general any past performance takes account of all ongoing charges, but not the entry charge.

The unit class launched on 11.04.2003.

\* Index - Bloomberg Euro Aggregate 500mio+ Corporate EUR Index

|         | 2014 | 2015 | 2016 | 2017 | 2018 | 2019 | 2020 | 2021 | 2022  | 2023 |
|---------|------|------|------|------|------|------|------|------|-------|------|
| Fund    | 6.8  | -1.7 | 4.7  | 1.7  | -2.4 | 5.9  | 2.0  | -1.8 | -14.2 | 7.4  |
| Index * | 8.4  | -0.6 | 4.7  | 2.4  | -1.3 | 6.3  | 2.8  | -1.0 | -13.7 | 8.2  |