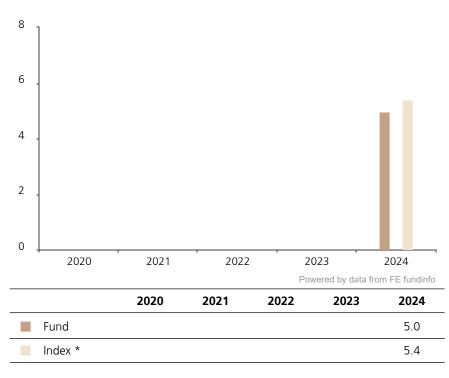

## **Past Performance**

This chart shows the fund's performance as the percentage loss or gain per year over the last 1 years against its benchmark.

The chart shows how much the Fund increased or decreased in value as a percentage in each year, net of charges (excluding entry charge), and net of tax.

## Performance in the past is not a reliable indicator of future results.

The chart shows the class's investment returns calculated as percentage year-end over year-end change of the class net asset value. In general any past performance takes account of all ongoing charges, but not the entry charge.

The Sub-Fund was launched in 2002. The Class was launched in 2023.

\* Index - Bloomberg Eurodollar Corporate 1-3yrs USD